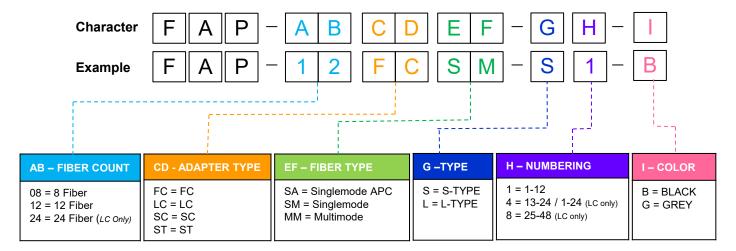

# **ORDERING PART NUMBER**

Example: FAP-12FCSM-S-1-B = 12port FC SM Adapter Plate (1-12) Black - S Type

The information and specification in this document are subjected to change without notice

Address: Unit1010, 10/F, Global Gateway Tower, 63 Wing Hong Street, Cheung Sha Wan, Kowloon, HK