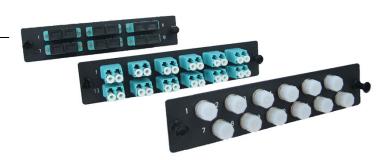

These adapter faceplates are available in FC, LC, SC & ST adapters with Singlemode & Multimode fiber.

## **TECHNICAL INFORMATION**

| Max. Capacity | 24port – LC<br>12port – FC / SC / ST                                               |
|---------------|------------------------------------------------------------------------------------|
| Dimension     | S-Type: 32mm (H) x 155 mm (W) x 2mm (D)<br>L-Type: 38mm (H) x 188 mm (W) x 2mm (D) |
| Material      | Steel                                                                              |
| Color         | Black (RAL 9004)<br>Grey (RAL 7035)                                                |
| Durability    | 500 times Δ≤0.2dB                                                                  |