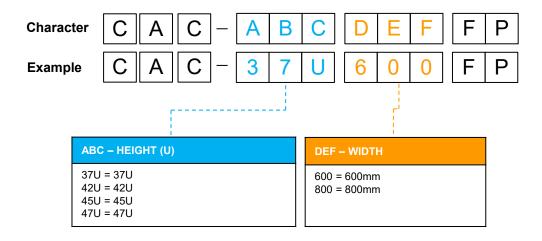

## **ORDERING PART NUMBER - FILLER PANEL**

Example: Cold aisle containment, 37U, 600mm Filler panel

The information and specification in this document are subjected to change without notice