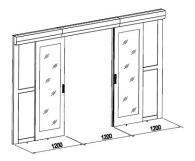

### **DUAL SLIDING DOOR**

- · Available in 37U, 42U 45U and 47U heights
- Steel or aluminum
- Automatic or manual door
- Digital or keyed lock
- Clear panels for better visibility
- Black coating

## ORDERING PART NUMBER - DUAL SLIDING DOOR & ROOF PANEL

Example: CAC-37UAD = Cold aisle containment, 37U, 1200mm, Automatic Dual