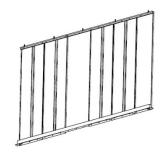

#### **COLD AISLE CONTAINMENT**

Lux's cold aisle containment solutions can easily adapt to challenges such as limited ceiling height and limited headroom conditions. The cold aisle containment with modular design is fully compatible with Lux's standard 37U, 42U, 45U and 47U cabinets in row-based. Our cold aisle containment is also able to get along with third parties' standard cabinets.

Dual sliding door, roof panel and filler panel are the main components of the cold aisle containment solutions. The roof panel system is designed with fail safe feature that can work under the fire suppression system and allow auto flip when triggered by fire alarm systems. Other air-flow management accessories are also available to maximize the cooling and power efficiency of the solutions.