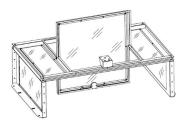

## **ROOF PANEL**

- Steel or aluminum
- Fail safe roof panel system allows to work under fire suppression system
- Clear panels for light transmissibility
- Available in 600mm and 800mm width
- Fit for 1200mm aisle
- Black coating