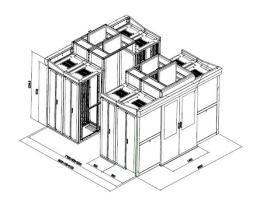

#### **COLD AISLE CONTAINMENT**

Lux's cold aisle containment solutions can easily adapt to challenges such as limited ceiling height and limited headroom conditions. The cold aisle containment with modular design is fully compatible with Lux's standard 37U, 42U, 45U and 47U cabinets in row-based. Our cold aisle containment is also able to get along with third parties' standard cabinets.

Dual sliding door, roof panel and filler panel are the main components of the cold aisle containment solutions. The roof panel system is designed with fail safe feature that can work under the fire suppression system and allow auto flip when triggered by fire alarm systems. Other air-flow management accessories are also available to maximize the cooling and power efficiency of the solutions.

If the standard cold aisle containment solution is not suitable for your data center environment, we also provide customization based on your requirement.