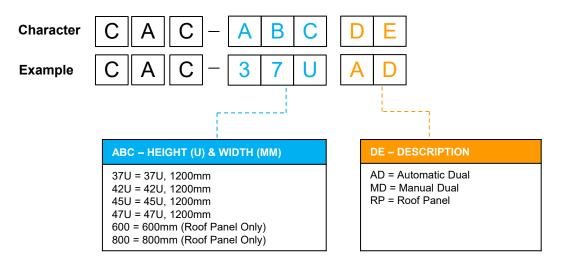

## ORDERING PART NUMBER - DUAL SLIDING DOOR & ROOF PANEL

Example: CAC-37UAD = Cold aisle containment, 37U, 1200mm, Automatic Dual