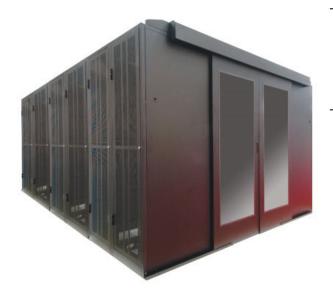

# AISLE CONTAINMENT SOLUTION COLD AISLE CONTAINMENT

#### **COLD AISLE CONTAINMENT**

Lux's cold aisle containment solutions can easily adapt to challenges such as limited ceiling height and limited headroom conditions. The cold aisle containment with modular design is fully compatible with Lux's standard 37U, 42U, 45U and 47U cabinets in row-based. Our cold aisle containment is also able to get along with third parties' standard cabinets.

Dual sliding door, roof panel and filler panel are the main components of the cold aisle containment solutions. The roof panel system is designed with fail safe feature that can work under the fire suppression system and allow auto flip when triggered by fire alarm systems. Other air-flow management accessories are also available to maximize the cooling and power efficiency of the solutions.