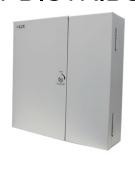

### **INTRODUCTION**

LUX's Indoor Wall Mount Distribution Boxes are designed for terminating, splicing and interconnecting up to 48 fiber optical cables with FC/SC/ST connectors, or a maximum of 96 fiber with LC connectors.

LUX also offers a small wall mount distribution box which is compact in size dedicating for limited installation space require.