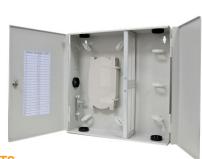

### **INTRODUCTION**

LUX's Indoor Wall Mount Distribution Boxes are designed for terminating, splicing and interconnecting up to 48 fiber optical cables with FC/SC/ST connectors, or a maximum of 96 fiber with LC connectors.

### **TECHNICAL INFORMATION**

| Max.<br>Capacity | Size 1: 96 port (LC) or 48 port (FC/SC/ST)<br>Size 2: 48 port (LC) or 24 port (FC/SC/ST) |
|------------------|------------------------------------------------------------------------------------------|
| Dimension        | Size 1: 325(H) x 325(W) x 85(D) mm<br>Size 2: 260(H) x 300(W) x 85(D) mm                 |
| Material         | Steel                                                                                    |
| Color            | Grey (RAL 7035) / Black (RAL 9004)                                                       |
| Accessories      | Screws / Velcro Straps / 24 fiber splice tray                                            |
|                  |                                                                                          |

### **FEATURES & BENEFITS**

- Quick & Easy installation
- · Compact in size
- FC/LC/SC/ST available for option
- Security lock