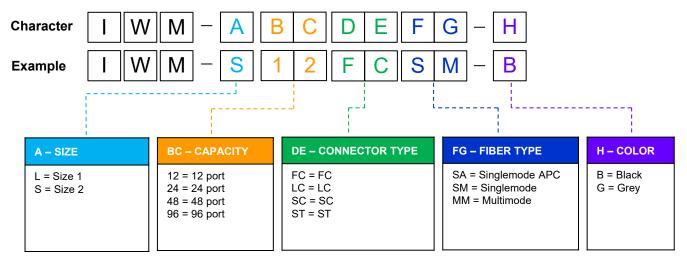

# **ORDERING PART NUMBER**

Example: IWM-S12FCSM-B = 12port FC SM Wall Mount Indoor Distribution Box (Black)

The information and specification in this document are subjected to change without notice

Address: Unit1010, 10/F, Global Gateway Tower, 63 Wing Hong Street, Cheung Sha Wan, Kowloon, HK