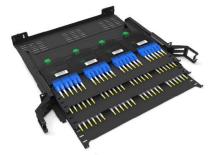

## **INTRODUCTION**

Ultra High Density MPO patch panel is a specially designed panel to accommodate high density cabling solution in Data Center and Telecommunication central office.

This HD MPO patch panel supports maximum 12 x MPO cassettes in 1U, which supports up to 144 x LC (or 72 x LC Duplex) terminations.

## **TECHNICAL INFORMATION**

| Max. Capacity | 144 port LC (1U, 12 slots)                                                          | <ul> <li>Quick &amp; Easy installation to save time</li> <li>Up to 50% space saving due to high density</li> <li>Black &amp; Grey are available for option</li> <li>Improve fiber patch cable management</li> </ul> |                                                                           |
|---------------|-------------------------------------------------------------------------------------|---------------------------------------------------------------------------------------------------------------------------------------------------------------------------------------------------------------------|---------------------------------------------------------------------------|
| Dimension:    | 44mm (H) x 482mm (W) x 460mm (D)                                                    | ENVIRONMENTAL PROPERTIES                                                                                                                                                                                            |                                                                           |
| Material      | Steel                                                                               | Storage and shipment temperature:                                                                                                                                                                                   | - 20°C to 70°C                                                            |
| Color         | Black (RAL 9004) / Grey (RAL 7035)                                                  | Operating and Installation temperature:                                                                                                                                                                             | - 20°C to 70°C                                                            |
| Accessories   | Screws / Velcro straps / Identification label /<br>Side Cable Management (Optional) | Restriction of Hazardous<br>Substances<br>(RoHS) Compliance:                                                                                                                                                        | All materials & components meet the requirements of Directive 2002/95/EC. |