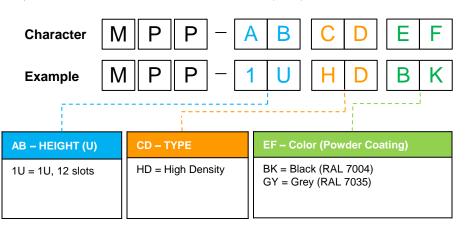

## **ORDERING PART NUMBER**

Example: MPP-1UHDBK = 1U 12 slots MPO Patch Panel (Black)

The information and specification in this document are subjected to change without notice

Address: Unit1010, 10/F, Global Gateway Tower, 63 Wing Hong Street, Cheung Sha Wan, Kowloon, HK