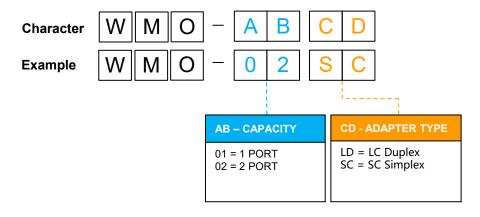

## ORDERING PART NUMBER

Example: WMO-02SC = 2 ports SC Simplex

The information and specification in this document are subjected to change without notice

Address: Unit1010, 10/F, Global Gateway Tower, 63 Wing Hong Street, Cheung Sha Wan, Kowloon, HK