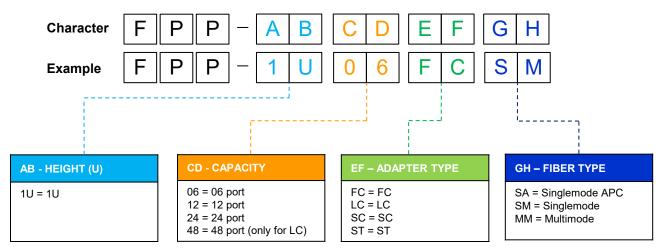

# **ORDERING PART NUMBER**

Example: FPP-1U06FCSM = 1U 6 port FC SM Patch Panel

Compliance:

The information and specification in this document are subjected to change without notice