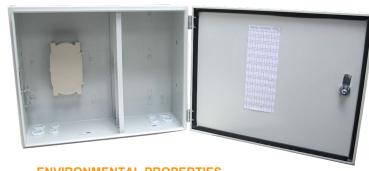

## **INTRODUCTION**

LUX's Outdoor Wall Mount Distribution Box is designed for terminating, splicing and interconnecting up to 96 fiber optical cables with FC/SC/ST connectors or 192 fiber with LC connector in outdoor environment.

The terminal can be adapted to applications by mounting the enclosure to the exterior surface and connecting between the distribution and drops.

## **ENVIRONMENTAL PROPERTIES**

| Storage and           | - 20°C to 70°C |
|-----------------------|----------------|
| shipment temperature: |                |

Operating and Installation temperature:

- 20°C to 70°C