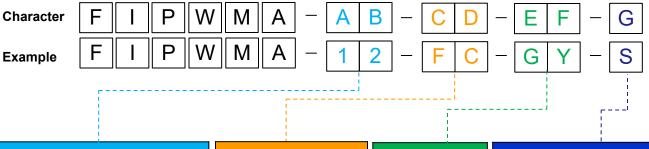

## **ORDERING PART NUMBER**

Example: FIPWMA-12-FC-GY-S = 12port FC SM IP65 Outdoor Wall Mount Distribution Box (Grey Size 3)

# **AB - CAPACITY**

ZZ = Empty 96 = 96 port 12 = 12 port H4 = 144 port

24 = 24 port H9 = 192 poi 48 = 48 port

## H4 = 144 port H9 = 192 port

# CD – ADAPTER TYPE

FC = FC LC = LC SC = SC ST = ST

## EF - COLOR

GY = Grey BL = Black

#### GH - SIZE

L = Size 1 (Max: 96port FC/SC/ST) M = Size 2 (Max: 24port FC/SC/ST) S = Size 3 (Max: 12port FC/SC/ST)

The information and specification in this document are subjected to change without notice