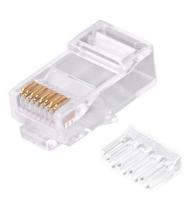

## **INTRODUCTION**

Lux's reliable, high-quality Category 6 RJ45 UTP Plug can bundled with ultra-slim cable solution. This Cat6 RJ45 UTP plug works well with most common hand tool in the market with no special tool required.

#### **ORDERING PART NUMBER**

CCP – C6P Cat6 Ultra Slim RJ45 UTP Plug (without boot)