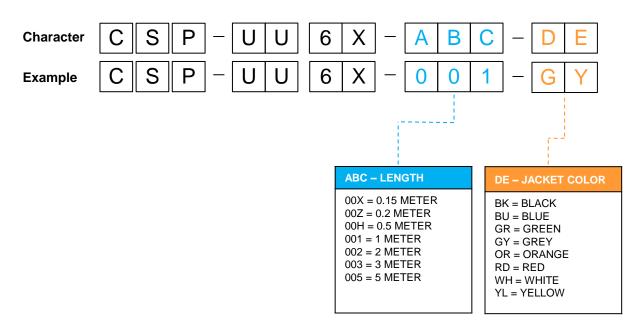

#### **ORDERING PART NUMBER**

Example: CSP-UU6X-001-GY = CAT 6 ULTRA SLIM UTP RJ-45 Patchcord, LSZH, 1m, Grey

The information and specification in this document are subjected to change without notice

Address: Unit1010, 10/F, Global Gateway Tower, 63 Wing Hong Street, Cheung Sha Wan, Kowloon, HK