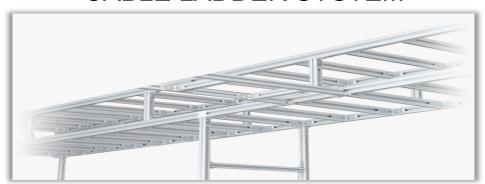

#### **CABLE LADDER**

Lux offers aluminum and metal cable ladder in standard size with components to route and protect the communication cables. Other dimension of cable ladders are also available upon request.

# **ALUMINUM – CABLE LADDER**

| Ilniform | I nadina |
|----------|----------|

- 150kg of mass on every 1.5m intervals; 5mm deformation
- 195kg of mass on every 1.5m intervals; 7mm deformation

# **FEATURES**

- Minimize cable damage
- Promote proper cable bend radius for better data transmission
- · Easy and fast deployment
- · Easy to expand, move and change
- Meet TIA/EIA installation guidelines for Category5e, 6, 6A and fiber optical cables

#### **APPLICATIONS**

- Telecommunication Rooms
- Equipment Rooms
- Data Centers