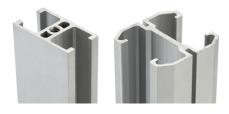

#### Construction:

- Main unit 34mmx34mm
- · Cross member 30x16mm

#### Dimensions:

- Length: 2000mm or 3000mm
- · Cross members at 300mm intervals
- · Tailor-made based on requirement

Section View Size

Cross Member: 30x16mm

Main Unit 34x34mm