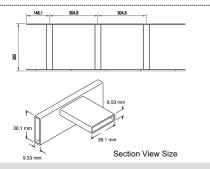

#### Dimensions:

- Length: 2000mm or 3000mm
- · Cross members at 300mm intervals
- · Tailor-made based on requirement

Section View Size

Cross Member: 30x16mm

Main Unit 34x34mm