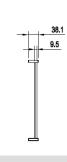

Powder Coated

Powder Coated with various colour

.....

Construction:

- Main unit 38mmx9.5mmCross member 38mmx9.5mm
- One are smallered at 000 are sintered
- Cross welded at 300mm intervals

Dimension:

- Wide: 50mm~1000mm
- Length: 2425.8mm
- Cross members at 300mm intervals
- Tailor made based on requirement