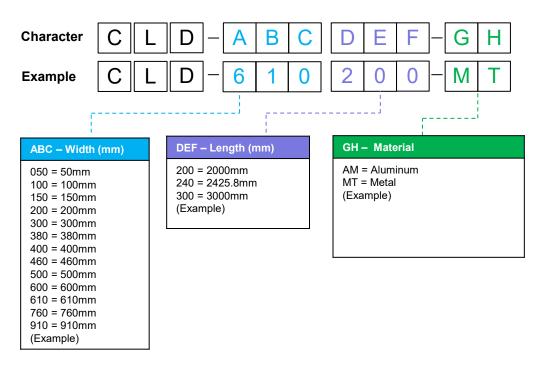

## **ORDERING PART NUMBER**

Example: CLD-610300-MT-BL = Cable Ladder, 610(W)x2000(L)mm, Metal, Black

Notes

Please contact us for other configuration and customization

The information and specification in this document are subjected to change without notice