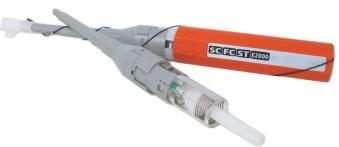

### **SMART CLEANER 2.50**

Work well with SC, FC, ST, and E-2000 connectors, this instrument cleans the ferrule end faces by removing dust, oil, and other debris without nicking or scratching the end face.

Compatible Connector: SC & FC & ST & E-2000