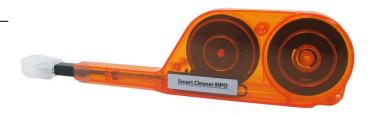

# **SMART CLEANER MPO**

Fitted with a tip just for the MPO connector, LUX's Fiber Optic Cleaner is designed for multi fiber connector making cleaning easy by effortlessly removing debris from the entire end faces at once. All of LUX's Fiber Optic Cleaners are designed to clean both exposed jumper ends and connectors in adapters.

Compatible Connector: MPO Connectors, MTP Connectors Plug and Port