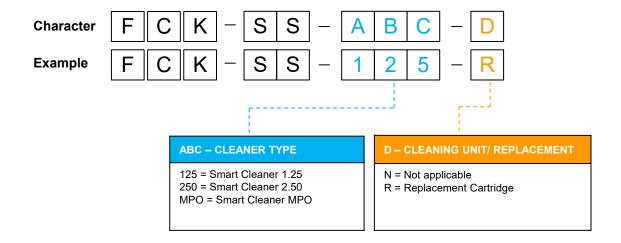

# **ORDERING PART NUMBER**

Example: FCK-SS-125 = Smart Cleaner 1.25 (Cleaning Unit)

Tel: +852- 2808-1777