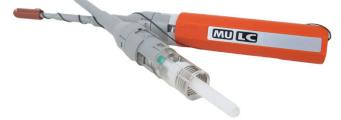

#### **SMART CLEANER 1.25**

Working with LC connectors often means technicians are dealing with a high volume of connectors, it is difficult to get in between to service and clean.

LUX's Fiber Optic Cleaner is specially made with LC connectors with its thin, extendable shaft that can easily get in between hard to reach areas.

#### Compatible Connector: MU & LC