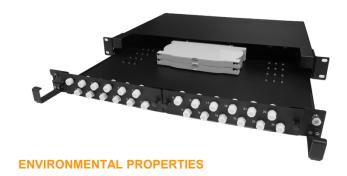

## **INTRODUCTION**

LUX offers a traditional fiber patch panel designed for various applications. This fiber patch panel supports 2 x adapter faceplates with maximum fiber splicing up to 48 port (LC) or 24 port (FC/SC/ST) in 1U.

This fiber patch panel is pre-loaded with 2  $\times$  24 fiber splice tray as well as other necessary accessories such as screws, Velcro tie & identification label.

## **TECHNICAL INFORMATION**

| Max. Capacity | 48port – LC<br>24port – FC / SC / ST      |
|---------------|-------------------------------------------|
| Dimension     | 44mm (H) x 482mm (W) x 355mm (D)          |
| Material      | Steel                                     |
| Color         | Black (RAL 9004)                          |
| Accessories   | 24F Splice Tray / M6 Screws / Velcro ties |