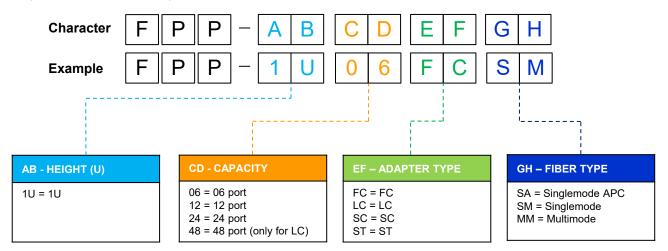

## **ORDERING PART NUMBER**

Example: FPP-1U06FCSM = 1U 6 port FC SM Patch Panel

The information and specification in this document are subjected to change without notice

Address: Unit1010, 10/F, Global Gateway Tower, 63 Wing Hong Street, Cheung Sha Wan, Kowloon, HK