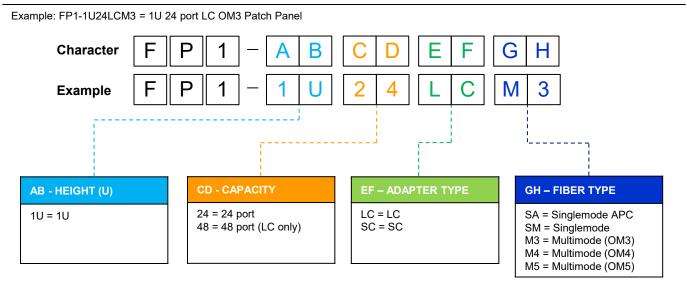

#### **ORDERING PART NUMBER**

The information and specification in this document are subjected to change without notice

Address: Unit A9, 8/F, NCB Innovation Centre, 888 Lai Chi Kok Road, Cheung Sha Wan, Kowloon, HK