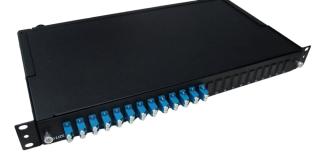

## INTRODUCTION

LUX's fiber patch panel supports maximum fiber splicing up to 48 port LC adapter or 24 port SC adapters in 1U. This fiber patch panel is sliding type, which slides out approx. 20cm with factory made port marking and Knurled screw locking mechanism.

Adjustable mounting brackets allows the panel move inward to the rack up to 55mm.