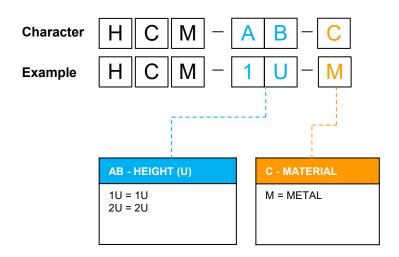

## **ORDERING PART NUMBER**

Example: HCM-1U-M = 1U 19' Horizontal Cable Manager, Metal, Black

The information and specification in this document are subjected to change without notice