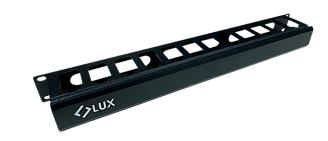

## **INTRODUCTION**

The purpose of horizontal cable manager is to protect and manage copper or fiber cables under the professional environment. With the snap-on hinged cover design, it is easy to install and use.

Horizontal cable manager also allows flexible cable management including easy access to cables for moves, adds and changes in order to achieve a decent patching environment for the whole structural cabling system.

The cable manager is available in 1U or 2U height with choice of plastic or metal material.

## **FEATURES**

- Available in 1U or 2U height
- All mount to standard 19" cabinet and racks
- Available in plastic or metal
- · Snap-on hinged cover