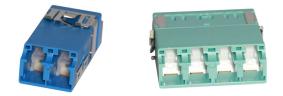

### **INTRODUCTION**

With increased high-powered active devices being used in today's networking and telecommunication platforms, eye safety and connector cleanliness are an absolute necessity. LUX's dust-proof LC adapter with Internal shutter has been proudly brought to this application. The inner shutter automatically opens when you insert LC connector, and closes as you extract it. Due to the special design of the shutter, it will not touch the ferrule end face when you insert the connector, thus preventing end-face damage and other contamination. The internal shutter also prevents eye exposure to lasers and provides protection from dust and other contaminants.

- Inner shutter improves contamination protection
- Automatic shutter mechanism without handling
- Visible light through the adapter with eye safety protection
- Compatible with standard LC connectors
- SC footprint for LC duplex
- Various housing color available