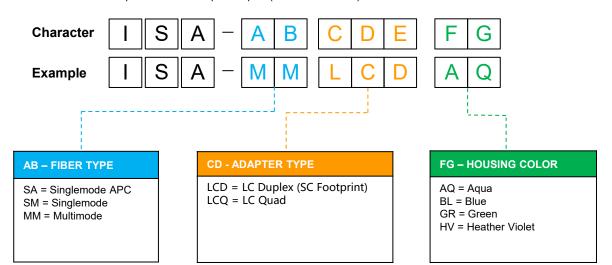

## **ORDERING PART NUMBER**

Example: ISA-MMLCDAQ = LC Duplex Multimode Aqua Adapter (with Inner Shutter)