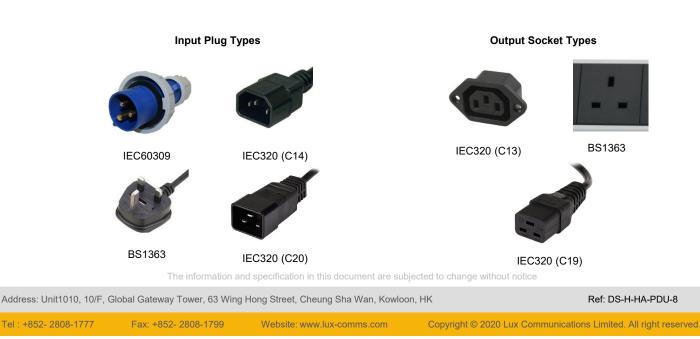

### **FEATURES**

- Available in basic or intelligent PDUs
- Available in vertical or horizontal mounted PDUs
- Choices of input plug type: IEC60309, IEC320 (C14), BS1363, IEC320 (C20) or open end.
- Standard in 6, 8, 10, 12, 16, 20 and 24 ways BS1363 outlet sockets, with options of 45-degree and 135-degree.
  Also available in IEC320 (C13), IEC320 (C19)
- Rating current available in 10Amp, 13Amp, 16Amp, 20Amp and 32Amp
- Compatible with third parties' standard IT cabinets and racks