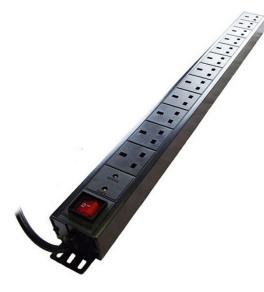

#### **POWER DISTRIBUTION UNITS**

We offer basic and intelligent rack (vertical and horizontal) mounted PDU.

The PDUs are available in input voltage of 110VAC, 220VAC and 380VAC; 110VAC and 220VAC for output voltage

### **FEATURES**

- Available in basic or intelligent PDUs
- Available in vertical or horizontal mounted PDUs
- Choices of input plug type: IEC60309, IEC320 (C14), BS1363, IEC320 (C20) or open end.
- Standard in 6, 8, 10, 12, 16, 20 and 24 ways BS1363 outlet sockets, with options of 45-degree and 135-degree.
  Also available in IEC320 (C13), IEC320 (C19)
- Rating current available in 10Amp, 13Amp, 16Amp, 20Amp and 32Amp
- Compatible with third parties' standard IT cabinets and racks