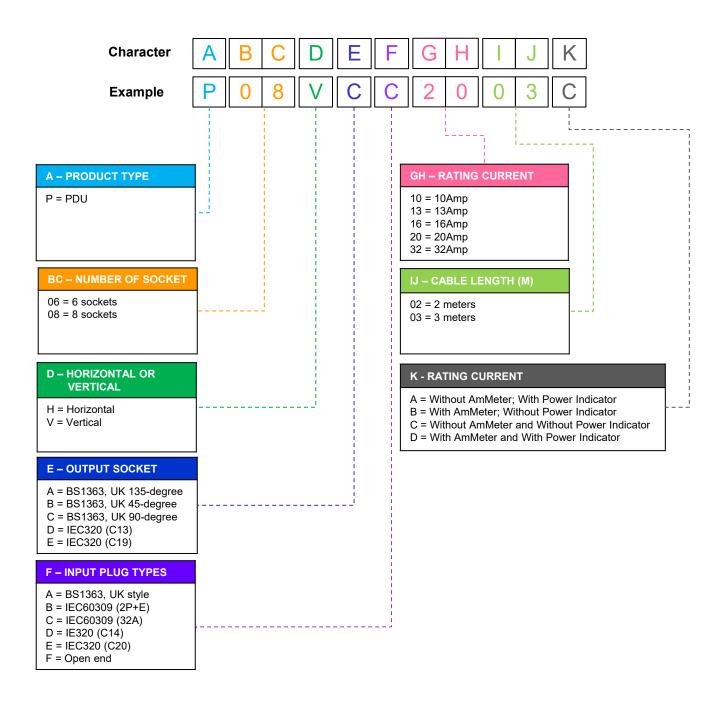

## **ORDERING INFORMATION – POWER DISTRIBUTION UNIT (PDU)**

Example: P08VCC203C = Vertical PDU 8 sockets, Output: BS1363, UK 90-degree, Input: IEC60309 (32A), 20Amp, 3 meters, without AmMeter and Power Indicator