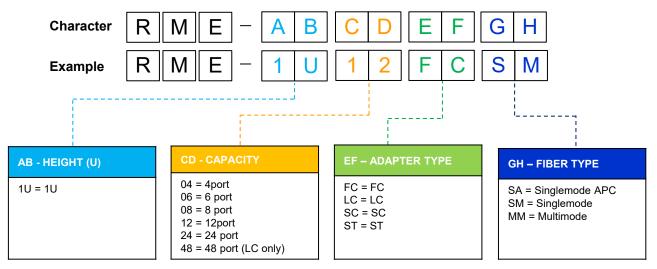

## **ORDERING PART NUMBER**

Example: RME-1U12FCSM = 1U 12 port FC SM Rack Mount Enclosure

The information and specification in this document are subjected to change without notice

Address: Unit1010, 10/F, Global Gateway Tower, 63 Wing Hong Street, Cheung Sha Wan, Kowloon, HK