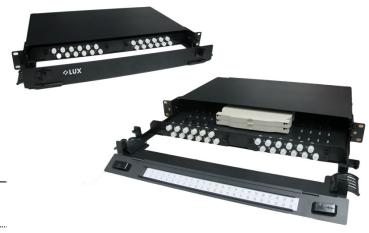

#### **INTRODUCTION**

LUX offers a stylish rack mount enclosure designed for various applications. The Rack Mount Enclosure supports 2 x adapter faceplates with maximum fiber splicing up to 48 port (LC) or 24 port (FC/SC/ST) with 1RU.

This rack mount enclosure has a front cover offering extraordinary protection to the fiber patch cords and has area for channel identification.