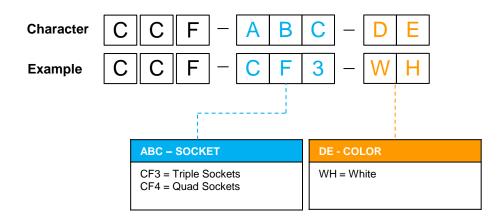

## **PRODUCT NUMBER**

Example: CCFCF4WH = RJ-45 Faceplate, Flat, Triple Sockets, UK, 86x86mm

The information and specification in this document are subjected to change without notice

Ref: DS-C-SA-CCF-8

Address: Unit1010, 10/F, Global Gateway Tower, 63 Wing Hong Street, Cheung Sha Wan, Kowloon, HK