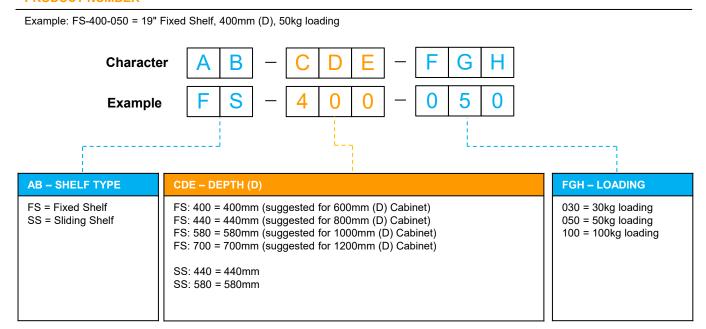

pport equipment such as computers, monitors, networking devices etc. The shelves are attached to the four mounting rails of the server rack or IT cabinet.

Lux offers four different depth of the shelves which are suitable for our standard cabinets ranging from 600mm to 1200mm depth.

#### **FEATURES**

- · Available in fixed or sliding
- Available in standing and heavy duty loading
- Fit to all standard 19"cabinets
- · Vented design for air flow performance
- · High airflow performance

## **SPECIFICATIONS**

Material: Metal

Color: Black powder coating





The information and specification in this document are subjected to change without notice

Address: Unit1010, 10/F, Global Gateway Tower, 63 Wing Hong Street, Cheung Sha Wan, Kowloon, HK

Ref: DS-H-HA-SHE-8



#### **PRODUCT NUMBER**



Tel: +852- 2808-1777