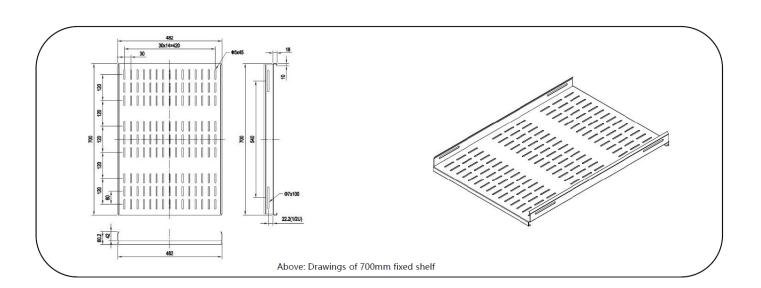

Lux offers four different depth of the shelves which are suitable for our standard cabinets ranging from 600mm to 1200mm depth.

## **SPECIFICATIONS**

Material: Metal

Color: Black powder coating

The information and specification in this document are subjected to change without notice

Address: Unit1010, 10/F, Global Gateway Tower, 63 Wing Hong Street, Cheung Sha Wan, Kowloon, HK