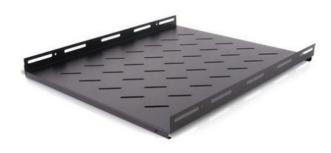

### **INTRODUCTION**

We provide fixed and sliding shelves specially designed to support equipment such as computers, monitors, networking devices etc. The shelves are attached to the four mounting rails of the server rack or IT cabinet.

Lux offers four different depth of the shelves which are suitable for our standard cabinets ranging from 600mm to 1200mm depth.

#### **FEATURES**

- · Available in fixed or sliding
- Available in standing and heavy duty loading
- Fit to all standard 19"cabinets
- · Vented design for air flow performance
- · High airflow performance