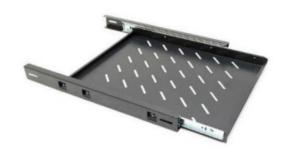

### **INTRODUCTION**

We provide fixed and sliding shelves specially designed to support equipment such as computers, monitors, networking devices etc. The shelves are attached to the four mounting rails of the server rack or IT cabinet.

#### **FEATURES**

- · Available in fixed or sliding
- Available in standing and heavy duty loading
- Fit to all standard 19"cabinets
- · Vented design for air flow performance
- · High airflow performance