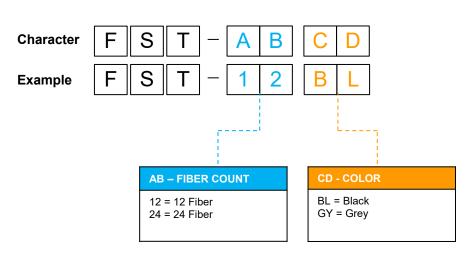

#### **ORDERING PART NUMBER**

Example: FST-12BL = 12F Splice Tray (Black)

The information and specification in this document are subjected to change without notice

Address: Unit1010, 10/F, Global Gateway Tower, 63 Wing Hong Street, Cheung Sha Wan, Kowloon, HK