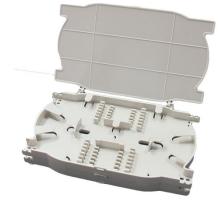

## INTRODUCTION

Dimension

Lux's splice tray offers additional protection for fusion splice protection sleeves. This splice tray is designed for various applications such as fiber distribution, LAN/WAN, FTTx, CATV etc.

This splice tray is engineered for usage with indoor and outdoor splice hardware with both loose buffered & tight buffered optical cable. The splice tray can be stacked with each other for higher splicing capacity.

95(H) x 170(W) x 14(D) mm