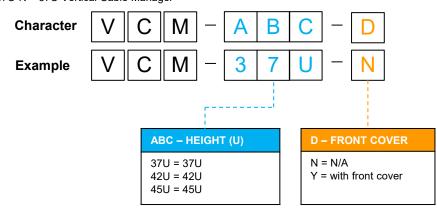

#### **PRODUCT NUMBER**

Example: VCM-37U-N = 37U Vertical Cable Manager

The information and specification in this document are subjected to change without notice

Address: Unit1010, 10/F, Global Gateway Tower, 63 Wing Hong Street, Cheung Sha Wan, Kowloon, HK