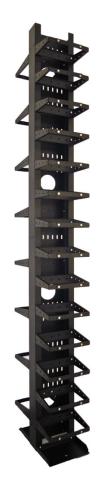

## INTRODUCTION

Lux's Vertical Cable Manager is a solution for organizing cable on any standard 19" EIA two post open rack system.

Our vertical cable manager can help installers to establish vertical and front-to-rear cable pathways for a single rack or between two bayed racks in the most convenient way.

### **FEATURES**

- Curved cable management design for bend-radius protection
- · Ideal for organizing in-rack cables while maintaining plenty of air flow
- Protecting cables from hidden crushes, kinks and snags
- · Specially designed footstand for auxiliary support
- · EIA complied with black power coating

## **TECHNICAL INFORMATION**

| Rack Unit   | Size 1: 37U<br>Size 2: 42U<br>Size 3: 45U                                                                                        |
|-------------|----------------------------------------------------------------------------------------------------------------------------------|
| Dimension:  | Size 1: 1778mm (H) x 203mm (W) x 439 (D)<br>Size 2: 2000mm (H) x 203mm (W) x 439 (D)<br>Size 3: 2133mm (H) x 203mm (W) x 439 (D) |
| Material    | Steel                                                                                                                            |
| Color       | Black (RAL 9004)                                                                                                                 |
| Accessories | Front Cover                                                                                                                      |