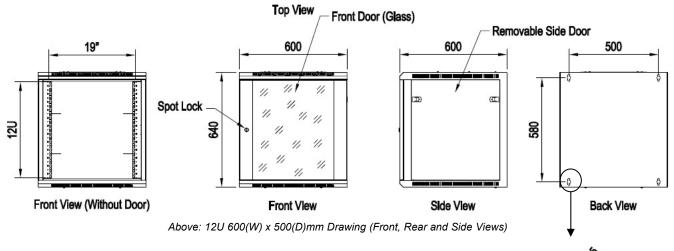

Above: 12U 600(W) x 500(D)mm Drawing

The information and specification in this document are subjected to change without notice

 Address: Unit1010, 10/F, Global Gateway Tower, 63 Wing Hong Street, Cheung Sha Wan, Kowloon, HK
 Ref: DS-H-CB-WMC-8

## **SPECIFICATIONS**

| Static Loading:                        | 60kg                                                                                                             |
|----------------------------------------|------------------------------------------------------------------------------------------------------------------|
| Color:                                 | Black power coating                                                                                              |
| Frameworks:                            | SPCC 1.2mm with welded frame structure                                                                           |
| Front, Rear & Side Supporting Channel: | SPCC 2.0mm                                                                                                       |
| Front & Rear 19" Mounting Channel:     | Front & rear vertical channels with U marking                                                                    |
| Front Door:                            | Lockable tempered glass door                                                                                     |
| Rear Door:                             | SPCC 1.2mm                                                                                                       |
| Side Door:                             | SPCC 1.2mm; Quick release side panel                                                                             |
| Top Panel:                             | SPCC 1.2mm; Cable entry (300x80mm) with blank plate to seal the cable entry. Available with roof mount fan units |
| Bottom Panel:                          | SPCC 1.2mm<br>Cable entry (300x80mm) with blank plate to seal the cable entry                                    |
| Others:                                | Earthing kit x 1set<br>M6 fixing screws & nuts x 50pcs                                                           |