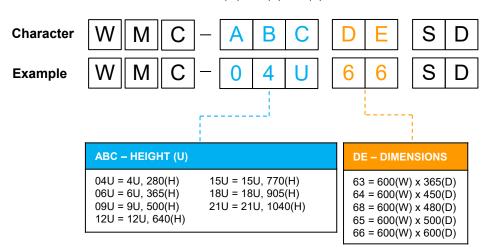

#### **ORDERING PART NUMBER**

Example: WM-04U66SD = 4U Wall mount cabinet, 600(W)x 600(D)x 280(H), Standard

The information and specification in this document are subjected to change without notice

Address: Unit1010, 10/F, Global Gateway Tower, 63 Wing Hong Street, Cheung Sha Wan, Kowloon, HK