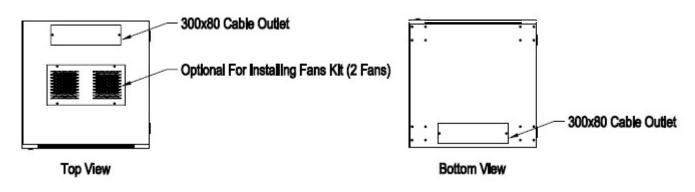

## **SPECIFICATIONS**

| Static Loading:                        | 60kg                                                                                                             |
|----------------------------------------|------------------------------------------------------------------------------------------------------------------|
| Color:                                 | Black power coating                                                                                              |
| Frameworks:                            | SPCC 1.2mm with welded frame structure                                                                           |
| Front, Rear & Side Supporting Channel: | SPCC 2.0mm                                                                                                       |
| Front & Rear 19" Mounting Channel:     | Front & rear vertical channels with U marking                                                                    |
| Front Door:                            | Lockable tempered glass door                                                                                     |
| Rear Door:                             | SPCC 1.2mm                                                                                                       |
| Side Door:                             | SPCC 1.2mm; Quick release side panel                                                                             |
| Top Panel:                             | SPCC 1.2mm; Cable entry (300x80mm) with blank plate to seal the cable entry. Available with roof mount fan units |
| Bottom Panel:                          | SPCC 1.2mm<br>Cable entry (300x80mm) with blank plate to seal the cable entry                                    |
| Others:                                | Earthing kit x 1set<br>M6 fixing screws & nuts x 50pcs                                                           |