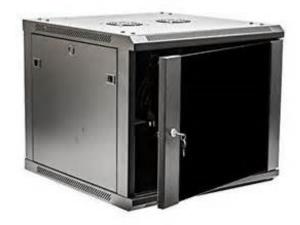

#### **INTRODUCTION**

LUX's wall mount cabinets are compatible with 19" EIA/ECA-310 standard and available in the size of 4U, 6U, 9U, 12U, 15U, 18U and 21U with static loadings of 60kg. Standard in tempered glass front door, perforated door is available as an optional item.

Cabinets are made of cold steel or aluminum with supreme black powder coating protection to prevent it from scratch and rust. The wall mount cabinet is IP20 rated and suitable for housing the 19"EIA standard networking devices or cabling patch panels within the corridor, closet or duct room areas.

## FEATURES

- Wall Mount: 4U, 6U, 9U, 12U, 15U, 18U and 21U Height
- 19" EIA/ECA-310 Standard
- Available in 600mm, 500mm and 450mm depth
- Standard with tempered glass front door, option of perforated door
- Fully welded frame structure
- Top and bottom cable entry
- Security Lockable door
- Quick release side panel;
- Fully Integrated with Cabling and Cable Management Solutions
- Customization available