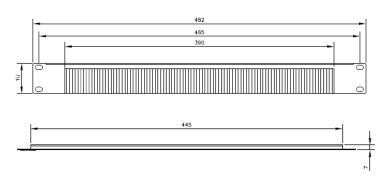

#### **SPECIFICATIONS**

| Description: | 1U Brush Panel                     |
|--------------|------------------------------------|
| Material:    | SPCC                               |
| Color:       | Black                              |
| Dimensions:  | 482mm(19")(L) x 44.45mm (1.75")(H) |