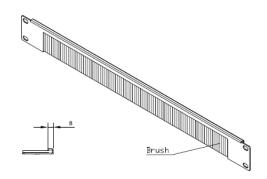

## **FEATURES**

- · Reduce dust accumulation near the server equipment
- · Dense nylon brush strip to separate and organize cables
- · Cover unused rack space to increase efficiency of the cooling system
- High-quality steel to prevent rust, oxidation, scratches, corrosion
- · Easy to mount on standard EIA 19" racks or cabinets
- Enhance the appearance and aesthetic of the racks

#### **SPECIFICATIONS**

| Description: | 1U Brush Panel                     |
|--------------|------------------------------------|
| Material:    | SPCC                               |
| Color:       | Black                              |
| Dimensions:  | 482mm(19")(L) x 44.45mm (1.75")(H) |