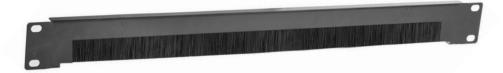

#### **OVERVIEW**

Lux's 1U 19-inch Brush Panel organizes and protects the server rack cabinet by easily keeping dust and dirt away and providing enough space for airflow to pass between the rack and open spaces. Also helps prevent equipment from overheating and ensures optimal thermal performance.

## **FEATURES**

- · Reduce dust accumulation near the server equipment
- · Dense nylon brush strip to separate and organize cables
- · Cover unused rack space to increase efficiency of the cooling system
- High-quality steel to prevent rust, oxidation, scratches, corrosion
- · Easy to mount on standard EIA 19" racks or cabinets
- Enhance the appearance and aesthetic of the racks